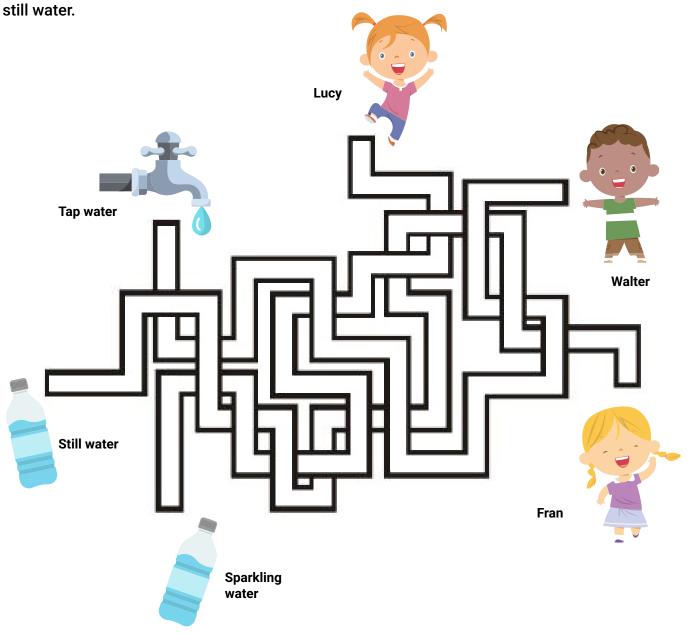

## Draw a straw

Draw a straw following the paths to see who is drinking the tap water, the sparkling water and the

Remember - it doesn't much matter which water you drink, as long as you drink plenty - and tap water is by far the cheapest!