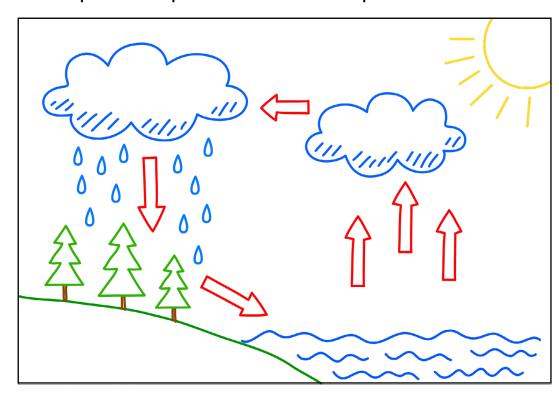

## Water cycle

Write these names in the correct place on the picture. Then colour in the picture.

Condensation **Precipitation Evaporation Run off** 